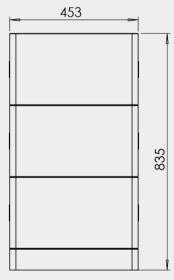

| Dimension           | 450 X 550 X 835 mm |
|---------------------|--------------------|
| Weight <sup>2</sup> | 180Kgs             |
| Mounting Options    | Floor mount        |