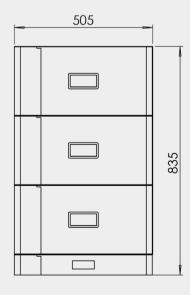

| Dimension           | 450 X 550 X 835 mm |
|---------------------|--------------------|
| Weight <sup>2</sup> | 180Kgs             |
| Mounting Options    | Floor mount        |