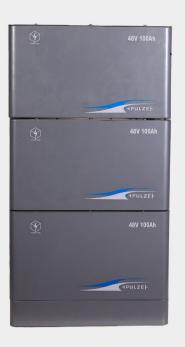

| Dimension           | 450 X 550 X 835 mm |
|---------------------|--------------------|
| Weight <sup>2</sup> | 180Kgs             |
| Mounting Options    | Floor mount        |